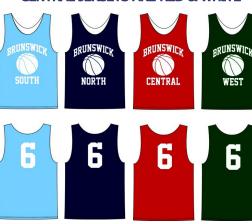

\$100.00 Donation - One Teams Uniforms

\$300.00 - Three Teams Uniforms

\$500.00 - Five Teams Uniforms

THIS IS A SAMPLE.
WEST JERSEYS ARE GREEN & WHITE /
SOUTH JERSEYS ARE COLUMBIA & WHITE /
NORTH JERSEYS ARE NAVY & WHITE /
CENTRAL JERSEYS ARE RED & WHITE