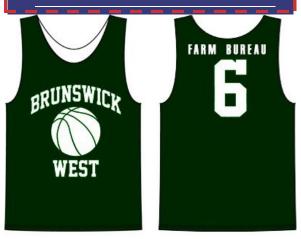

# SIGN ME UP!

| NAME:                                                                              |                                                   |
|------------------------------------------------------------------------------------|---------------------------------------------------|
| BUSINESS:                                                                          |                                                   |
| ADDRESS:                                                                           |                                                   |
|                                                                                    |                                                   |
| PHONE:                                                                             |                                                   |
| FAX:                                                                               |                                                   |
| EMAIL:                                                                             |                                                   |
| I WOULD LIKE TO BE A SPONSOR                                                       |                                                   |
|                                                                                    | HING BUT NET - \$100.00<br>TER SPONSOR - \$300.00 |
| SLAM D                                                                             | UNK SPONSOR - \$500.00                            |
| Have your business name on the back of a teams game jersey.  JERSEY ADVERTISEMENT: |                                                   |
| \$                                                                                 | 5100—1 TEAM<br>300—3 TEAMS<br>500—5 TEAMS         |

\$100.00 Donation - One Teams Uniforms

\$300.00 - Three Teams Uniforms

\$500.00 - Five Teams Uniforms

THIS IS A SAMPLE.
WEST JERSEYS ARE GREEN & WHITE /
SOUTH JERSEYS ARE COLUMBIA & WHITE /
NORTH JERSEYS ARE NAVY & WHITE /
CENTRAL JERSEYS ARE RED & WHITE