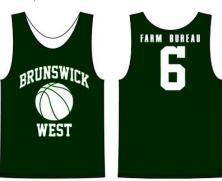

\$100.00 Donation - One Teams Uniforms

\$300.00 - Three Teams Uniforms

\$500.00 - Five Teams Uniforms

THIS IS A SAMPLE.
WEST JERSEYS ARE GREEN & WHITE /
SOUTH JERSEYS ARE COLUMBIA & WHITE /
NORTH JERSEYS ARE NAVY & WHITE /
CENTRAL JERSEYS ARE RED & WHITE